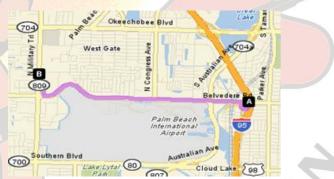

FDA Membership required – Weekend membership available

I-95 to Belvedere Rd, West to Military Trail, North about 0.2 miles on right

Location: The Blue Boar Tavern 1306 N Military Tr. West Palm Beach, FL (561) 686-3865